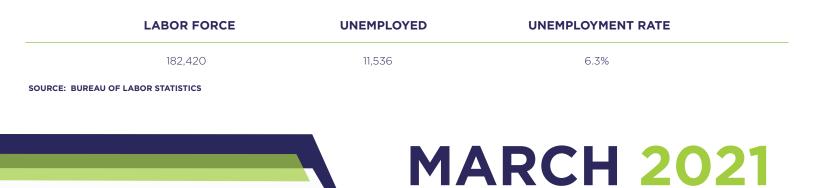

|
|                          |                     |                          |                     |

SOURCE: BOSSIER PERMIT OFFICE

## THE PORT OF CADDO-BOSSIER

#### PORT OF CADDO-BOSSIER CARGO TONNAGE

BARGE TONNAGE 39,079.44 BARGE TONNAGE YEAR TO DATE 109,239.76 (THRU MARCH / END OF YEAR 2021) RAIL TONNAGE 43,494.90 RAIL TONNAGE YEAR TO DATE 132,452.14 (THRU MARCH / END OF YEAR 2021)

#### SHREVEPORT/ CADDO HOTEL/ MOTEL

SHREVEPORT-BOSSIER MSA

HOTEL/ MOTEL SALES

MARCH \$4,197,483 PRIOR MONTH \$4,038,966 % CHANGE 3.9%

#### BOSSIER CITY/ PARISH HOTEL/ MOTEL

MARCH \$4,295,316 PRIOR MONTH \$3,858,050 CHANGE 11%

SOURCES: THE PORT OF CADDO-BOSSIER; CADDO SHREVEPORT SALES & USE TAX COMMISSION; BOSSIER CITY-PARISH SALES & USE TAX DIVISION

## EMPLOYMENT SHREVEPORT-BOSSIER MSA